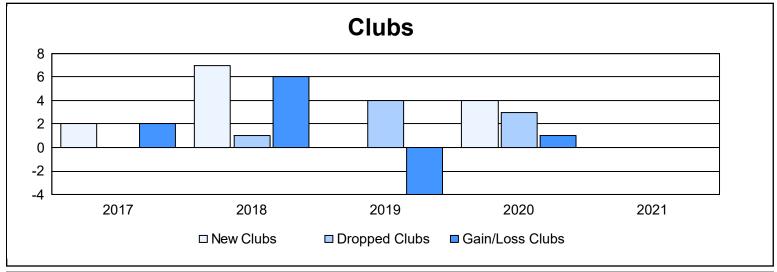

| Year      | New<br>Clubs | Dropped<br>Clubs | Gain/<br>Loss<br>Clubs | New<br>Members | Charter<br>Members | Reinstate<br>Members | Transfer<br>Members | Total<br>Member<br>Added | Total<br>Members<br>Dropped | Gain/<br>Loss<br>Members |
|-----------|--------------|------------------|------------------------|----------------|--------------------|----------------------|---------------------|--------------------------|-----------------------------|--------------------------|
| 2016-2017 | 2            | 0                | 2                      | 439            | 73                 | 21                   | 16                  | 549                      | 523                         | 26                       |
| 2017-2018 | 7            | 1                | 6                      | 503            | 165                | 29                   | 19                  | 716                      | 657                         | 59                       |
| 2018-2019 | 0            | 4                | -4                     | 364            | 16                 | 15                   | 12                  | 407                      | 676                         | -269                     |
| 2019-2020 | 4            | 3                | 1                      | 346            | 115                | 18                   | 17                  | 496                      | 558                         | -62                      |
| 2020-2021 | 0            | 0                | 0                      | 284            | 13                 | 25                   | 16                  | 338                      | 491                         | -153                     |
| Average   | 3            | 2                | 1                      | 387            | 76                 | 22                   | 16                  | 501                      | 581                         | -80                      |