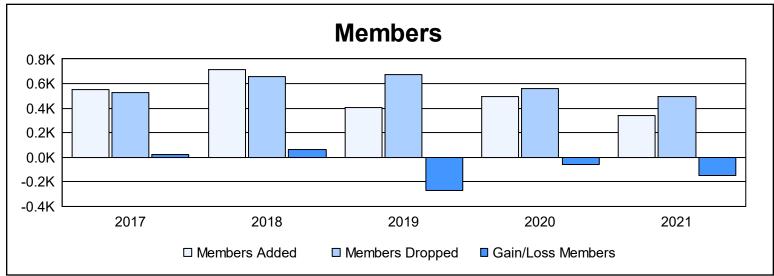

| Year      | New<br>Clubs | Dropped<br>Clubs | Gain/<br>Loss<br>Clubs | New<br>Members | Charter<br>Members | Reinstate<br>Members | Transfer<br>Members | Total<br>Member<br>Added | Total<br>Members<br>Dropped | Gain/<br>Loss<br>Members |
|-----------|--------------|------------------|------------------------|----------------|--------------------|----------------------|---------------------|--------------------------|-----------------------------|--------------------------|
| 2016-2017 | 2            | 0                | 2                      | 439            | 73                 | 21                   | 16                  | 549                      | 523                         | 26                       |
| 2017-2018 | 7            | 1                | 6                      | 503            | 165                | 29                   | 19                  | 716                      | 657                         | 59                       |
| 2018-2019 | 0            | 4                | -4                     | 364            | 16                 | 15                   | 12                  | 407                      | 676                         | -269                     |
| 2019-2020 | 4            | 3                | 1                      | 346            | 115                | 18                   | 17                  | 496                      | 558                         | -62                      |
| 2020-2021 | 0            | 0                | 0                      | 284            | 13                 | 25                   | 16                  | 338                      | 491                         | -153                     |
| Average   | 3            | 2                | 1                      | 387            | 76                 | 22                   | 16                  | 501                      | 581                         | -80                      |